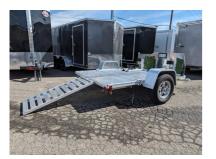

## 2021 Aluma MC2F Motorcycle Trailer

| Stock#: 222274                                                                    | VIN#: 1YGUS0911MB222274 | Year: 2021             |
|-----------------------------------------------------------------------------------|-------------------------|------------------------|
| Manufacturer: Aluma                                                               | Weight: 625             | GVWR: 2990             |
| Payload: 2365                                                                     | Color: ALUMINUM         | Axle Capacity: 3500.00 |
| URL: https://classictrailersales.com/2021-aluma-mc2f-motorcycle-trailer-oOhq.html |                         |                        |
|                                                                                   |                         |                        |

## Description

Used 2021 Aluma MC2F 2-place Folding Motorcycle Trailer 2 - Condor motorcycle wheel chocks included 2 - Mounted Gas Cans included Spare tire and mounting bracket included 3500lb Rubber Torsion axle, no brakes 14" Radial Tires with Aluminum Wheels Matching spare tire Extruded multi-leg aluminum floor planks 4 - Tie down loops **Recessed D-Ring** Stored Ramp measuring 26.75" wide x 56" long 24" Aluminum rock guard 2 - Condor Motorcycle Wheel Chocks LED Lighting Folding tail section Trailer can be stood up on end for storage Swivel tongue jack Overall length 143" Overall height when folded 89.5" Overall width 94" Bed Width is 69" Total bed length is 114"