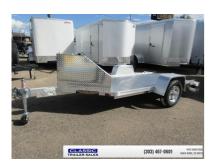

## 2023 Aluma MC10 Motorcycle Trailer

Stock#: 257666 Year: 2023 Manufacturer: Aluma

 $URL:\ https://classictrailersales.com/2023-aluma-mc10-motorcycle-trailer-T13n.html$ 

| Price       | \$4,015.00 |
|-------------|------------|
| Sales Price | \$3,589.00 |

## **Description**

Aluma Ltd's 1-place Motorcycle trailer model MC10

Deck measures 4'3" (51") wide X 11' 6" (138") in length

All-aluminum construction with 3-leg inter-lock planks that are welded together

and then welded to the subframe

Premium aluminum extrusions

2000lb Rubber Torsion axle (NO brakes) with Easy-lube hubs

Premium Westlake 13" radial tires

Aluminum wheels (5 on 4.5" bolt pattern)

24" ATP Stoneguard is located on the front

Wheel chock is included along with a stored ramp that measures 45" x 45"

LED lighting

800lb capacity swivel tongue jack

4 welded tie loops (2 per side)

with caster wheel

4-flat electrical plug

2" coupler