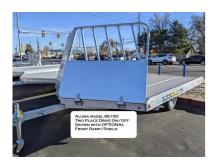

## 2022 Aluma Ltd 8610D

| Stock#: 245691                               | VIN#: 245691              | Year: 2022      |  |
|----------------------------------------------|---------------------------|-----------------|--|
| Manufacturer: Aluma                          | Width: 102" or 8'6"       | Weight: 550     |  |
| GVWR: 2200                                   | Payload: 1650             | Color: ALUMINUM |  |
| #Axles: 1                                    | Axle Capacity: 0.00       |                 |  |
| IIRI · https://classictrailersales.com/2022- | aluma-ltd-8610d-1alk html |                 |  |

## **INFO**

Aluma 8610D

This unit is sold with the front ramp shield installed

Aluma Ltd's 2-place Drive on/off 10' 2-place snowmobile trailer features:

2200lb Rubber torsion axle no brakes

EZ-Lube hubs

ST145/R12 Load Range D Radial Tires rated at 1220lbs each

Silver Steel Wheel with 5 on 4.5 bolt pattern

Heavy-Duty Extruded A-Frame tongue with 2 coupler

NuPoly by NUDO laminated polyethylene floor

2 Ski hold-down bars with plastic sleeves

LED lighting

| Overall width 102                                                                                                                                                                                                                               |
|-------------------------------------------------------------------------------------------------------------------------------------------------------------------------------------------------------------------------------------------------|
| Overall length 193                                                                                                                                                                                                                              |
| 5-Year Factory Warranty We perform Warranty and Service work at our location.                                                                                                                                                                   |
| Optional Drive Off Ramp/Shield is \$831                                                                                                                                                                                                         |
| Price does not include sales taxes or registration fees. We believe the information on this site to be accurate any errors or discrepancies are unintentional. Please verify information prior to purchase. Photos may show optional equipment. |
| Hours of operation are Mon-Fri from 8:00 to 5:30 and Saturdays from 9:00 to 4:00.                                                                                                                                                               |
|                                                                                                                                                                                                                                                 |
|                                                                                                                                                                                                                                                 |
|                                                                                                                                                                                                                                                 |
|                                                                                                                                                                                                                                                 |
|                                                                                                                                                                                                                                                 |
|                                                                                                                                                                                                                                                 |
|                                                                                                                                                                                                                                                 |